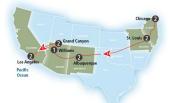

#### Route 66 by Rail

Destinations Booking Now:

Chicago, IL > St. Louis, MO > Albuquerque, NM > Williams, AZ > Grand Canyon National Park, AZ > Los Angeles, CA

#### **14 DAY ITINERARY:**

- One-way Amtrak on the Texas Eagle® and Southwest Chief® in Coach
- accommodation

  11 nights' hotel accommodations; 2 nights' onboard Amtrak
- Multi-day hop-on, hop-off sightseeing tour
- of Chicago • Admission to the Gateway Arch Tram Ride
- Walking sightseeing city tour of
   Albuquergue
- Roundtrip service in Coach accommodations on the Grand Canyon Railway
- Grand Canyon Freedom Tour
- Sightseeing city tour of the Star Homes in Los Angeles